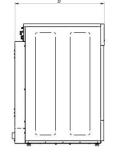

|          | Α   | В   | С    | D   | E   | F  | G   | н   |     | 1   | ĸ   |          | м   | N   | 0   | P   |     |
|----------|-----|-----|------|-----|-----|----|-----|-----|-----|-----|-----|----------|-----|-----|-----|-----|-----|
|          |     |     |      |     | L   |    | u   |     |     | J   | ĸ   | <b>L</b> | IVI |     |     | •   |     |
| LAP-08 V | 680 | 698 | 1040 | 278 | 373 | 86 | 964 | 962 | 922 | 944 | 954 | 110      | 366 | 453 | 528 | 603 | 199 |
| LAP-08 P | 680 | 698 | 1040 | 278 | 373 | -  | 964 | 962 | 922 | 944 | 954 | 110      | 366 | 453 | 528 | 603 | -   |
| LAP-10 V | 680 | 772 | 1040 | 278 | 373 | 86 | 964 | 962 | 922 | 944 | 954 | 110      | 366 | 453 | 528 | 603 | 199 |
| LAP-10 P | 680 | 772 | 1040 | 278 | 373 | -  | 964 | 962 | 922 | 944 | 954 | 110      | 366 | 453 | 528 | 603 | -   |