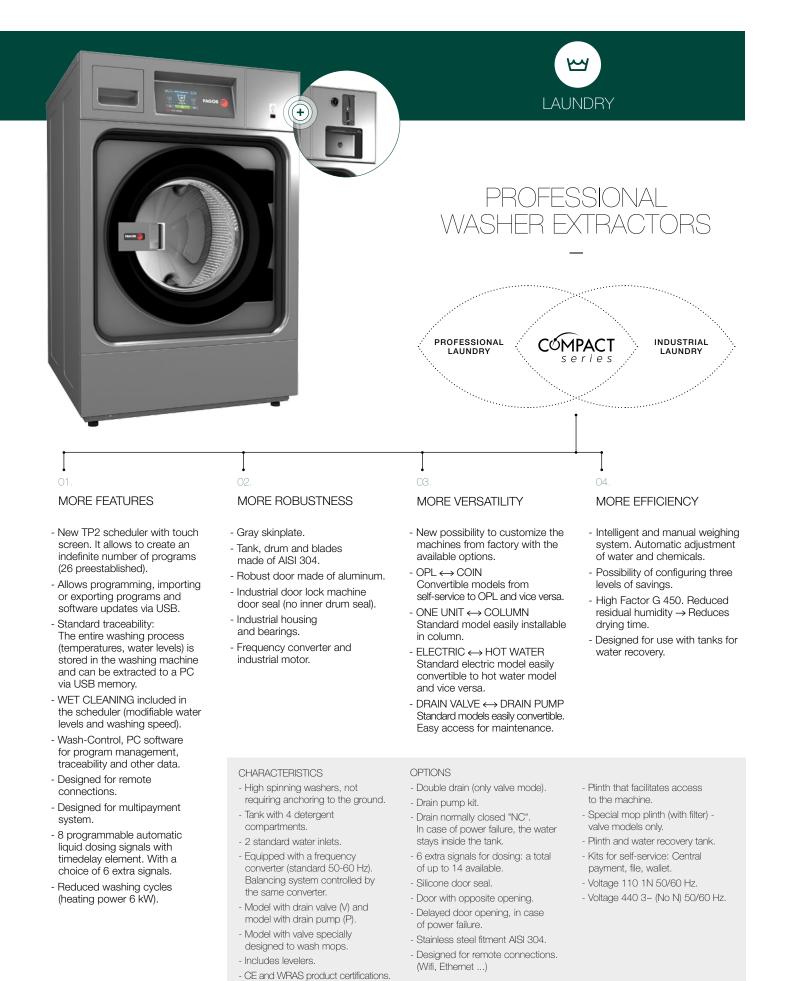

- 01. Soap dispenser
- 02. USB port
- 03. Drain
- 04. Main switch
- 05. Electric connection to liquid soap pumps
- 06. Electrical connection
- 07. Liquid soap inlet
- 08. Cold water inlet
- 09. Hot water inlet
- 10. Plinth height 389 mm