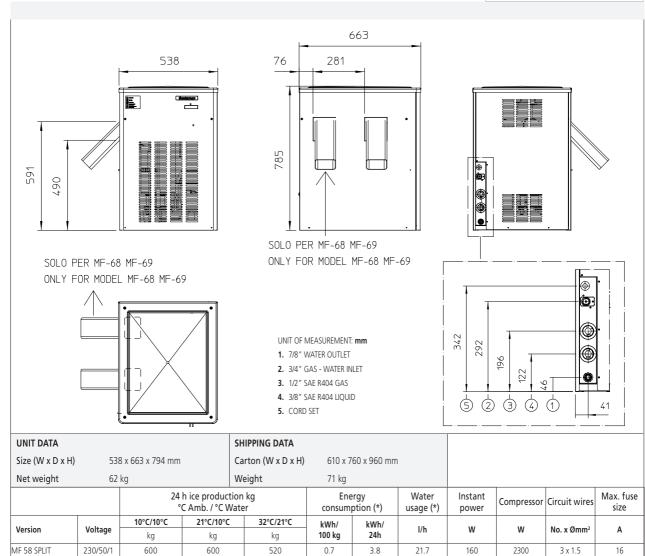

|                                                | CONDENSING         | RECOMMENDED BINS |           |         |          |
|------------------------------------------------|--------------------|------------------|-----------|---------|----------|
|                                                | SYSTEM             | Head             | Bin       | s       | kg       |
|                                                | SPLIT              | MF 58            | CBT30EFSD | SB393   | 181      |
| MF 58 Superflake ice Residual water content15% |                    |                  | CBT30EFSD | SB530   | 243      |
|                                                |                    |                  | CBT42EFSD | SB550   | 252      |
|                                                | REFRIGERANT<br>GAS |                  | CBT48FMCD | SB948   | 406      |
|                                                |                    |                  | CBT52FMCD | SB1025  | 478      |
|                                                | R452A              |                  | •         | UBH1100 | 553      |
|                                                |                    |                  | •         | UBH1600 | 812      |
|                                                |                    |                  | •         | SIS700  | 318 + 73 |
|                                                | VOLTAGE<br>V/Hz/ph |                  |           |         |          |
|                                                | 230/50/1           | LEGEND:          |           |         |          |

## Modular Ice Machine 600 kg

Item #: Project: Quantity:

(Te -16.0°C; Tc +40.0°C) (\*) Data refer to 32°C Amb. / 21°C Water temperature conditions

Compressor: