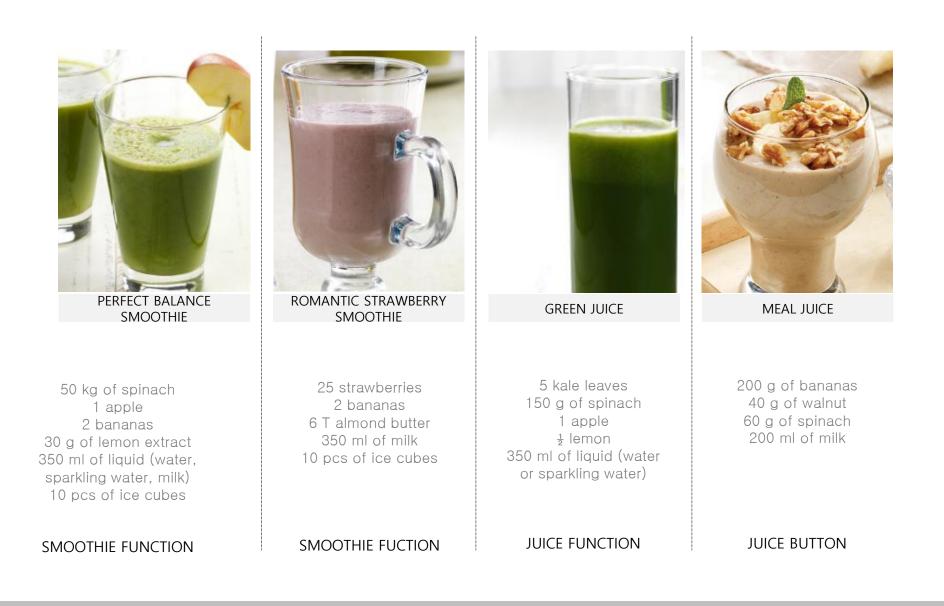

ional stainless steel jar 5
    - Twist base (3 locking points) 6
    - Automatic overload protection **7** 
      - Heat emission system 8
    - Noise and vibration Prevention 9
      - Easy cleaning 10

#### 8. Heat emission system

- During operation, the heat emission system helps with  $\checkmark$ the airflow keeping the juice fresh.
- Built in fan in the motor base circulates heat that can come  $\checkmark$ from the blades and the jar.

#### 9. Noise and vibration prevention

- Reduced tremble between the motor and the Jar to  $\checkmark$ minimize noise level.
- The rubber feet stabilize the unit during the high speed of  $\checkmark$ operation.

#### 10. Easy cleaning

All parts are easily disassembled for cleaning.  $\checkmark$ 



## **III. RECIPE**

RECIPE

## III. RECIPE