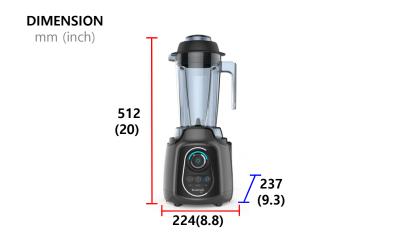

## I. INTRODUCTION - SPECIFICATION

| NAME              | KUVINGS POWER BLENDER |
|-------------------|-----------------------|
| MODEL             | KPB-351 series        |
| COLOR             | White / Silver / Red  |
| DIMENSION         | 224 x 237 x 512 mm    |
| CAPACITY          | 2.3L / 1.5L           |
| ASSEMBLY          | TWIST BASE            |
| CONTROL           | dial, button          |
| VOLTAGE/FREQUENCY | 220~240V, 50~60Hz     |
| WATTAGE(HP)       | 1500W (2HP, MAX 5HP)  |
| WEIGHT            | 4.2 kg                |
| RPM               | 32,000 RPM            |
|                   |                       |

## I. INTRODUCTION - COLOR, DIMENSION, ASSEMBLY, CAPACITY

KPB-351 series Kuvino's