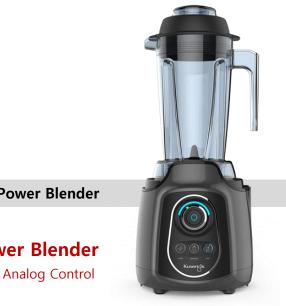

#### **Kuvings Power Blender**

Power Blender Analog Control

- Powerful 5-peak-HP motor 1
- Stylish analog control with pre-programmed button 2
- Adjustable RPM for different recipes(manual speed control of 1 to 10) 3
  - 6-piece 3D blades for perfect blending 4
  - BPA-free Tritan jar and optional stainless steel jar 5
    - Twist base (3 locking points) 6
    - Automatic overload protection 7
      - Heat emission system 8
    - Noise and vibration Prevention 9
      - Easy cleaning 10

#### **Kuvings Power Blender**

**Power Blender** 

- Powerful 5-peak-HP motor 1
- Stylish analog control with pre-programmed button 2
- Adjustable RPM for different recipes(manual speed control of 1 to 10) 3
  - 6-piece 3D blades for perfect blending 4
  - BPA-free Tritan jar and optional stainless steel jar 5
    - Twist base (3 locking points) 6
    - Automatic overload protection **7** 
      - Heat emission system 8
    - Noise and vibration Prevention 9
      - Easy cleaning 10