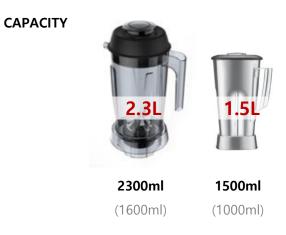

## I. INTRODUCTION - SPECIFICATION

| NAME              | KUVINGS POWER BLENDER |
|-------------------|-----------------------|
| MODEL             | KPB-351 series        |
| COLOR             | White / Silver / Red  |
| DIMENSION         | 224 x 237 x 512 mm    |
| CAPACITY          | 2.3L / 1.5L           |
| ASSEMBLY          | TWIST BASE            |
| CONTROL           | dial, button          |
| VOLTAGE/FREQUENCY | 220~240V, 50~60Hz     |
| WATTAGE(HP)       | 1500W (2HP, MAX 5HP)  |
| WEIGHT            | 4.2 kg                |
| RPM               | 32,000 RPM            |
|                   |                       |

## I. INTRODUCTION - COLOR, DIMENSION, ASSEMBLY, CAPACITY

KPB-351 series Kuvino's