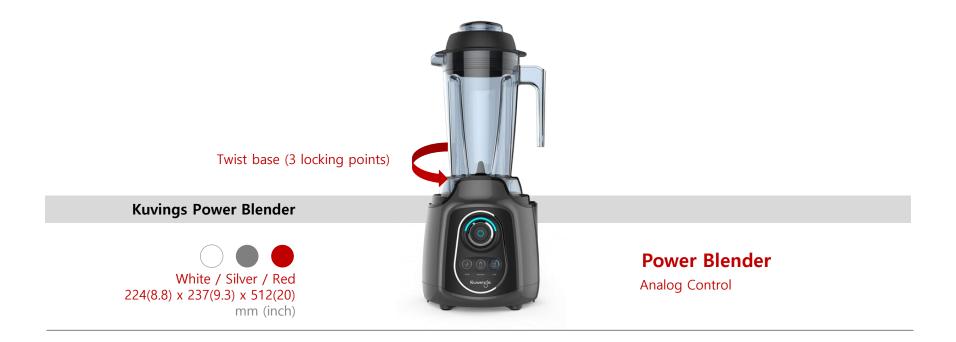

## I. INTRODUCTION - SPECIFICATION

| NAME              | KUVINGS POWER BLENDER |
|-------------------|-----------------------|
| MODEL             | KPB-351 series        |
| COLOR             | White / Silver / Red  |
| DIMENSION         | 224 x 237 x 512 mm    |
| CAPACITY          | 2.3L / 1.5L           |
| ASSEMBLY          | TWIST BASE            |
| CONTROL           | dial, button          |
| VOLTAGE/FREQUENCY | 220~240V, 50~60Hz     |
| WATTAGE(HP)       | 1500W (2HP, MAX 5HP)  |
| WEIGHT            | 4.2 kg                |
| RPM               | 32,000 RPM            |
|                   |                       |

## I. INTRODUCTION - COLOR, DIMENSION, ASSEMBLY, CAPACITY

KPB-351 series Kuvino's

#### 6. Twist base (3 locking points)

- $\checkmark$  The blender operates only when the jar is fully assembled.
- The 3 locking points securely joins the jar to the base for maximum durability.
- $\checkmark$  Once assembled, LED lights will turn on with a beep sound.