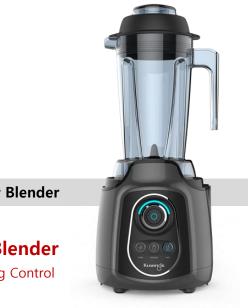

#### **Kuvings Power Blender**

Power Blender Analog Control

- Powerful 5-peak-HP motor 1
- Stylish analog control with pre-programmed button 2
- Adjustable RPM for different recipes(manual speed control of 1 to 10) 3
  - 6-piece 3D blades for perfect blending 4
  - BPA-free Tritan jar and optional stainless steel jar 5
    - Twist base (3 locking points) 6
    - Automatic overload protection 7
      - Heat emission system 8
    - Noise and vibration Prevention 9
      - Easy cleaning 10