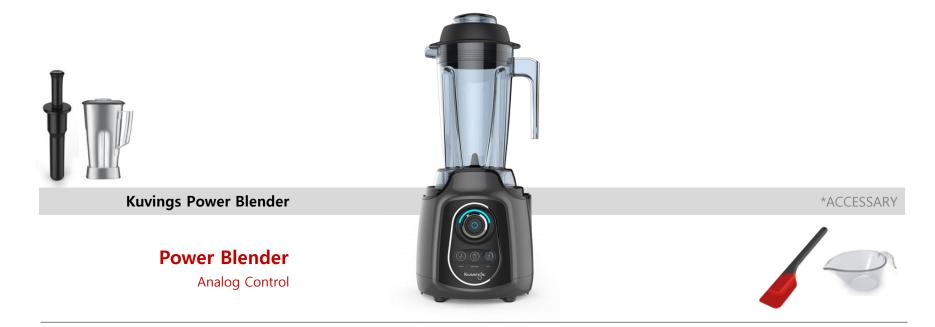

#### **Kuvings Power Blender**

Power Blender Analog Control

#### **Kuvings Power Blender**

Power Blender Analog Control

- Powerful 5-peak-HP motor 1
- Stylish analog control with pre-programmed button 2
- Adjustable RPM for different recipes(manual speed control of 1 to 10) 3
  - 6-piece 3D blades for perfect blending 4
  - BPA-free Tritan jar and optional stainless steel jar 5
    - Twist base (3 locking points) 6
    - Automatic overload protection 7
      - Heat emission system 8
    - Noise and vibration Prevention 9
      - Easy cleaning 10