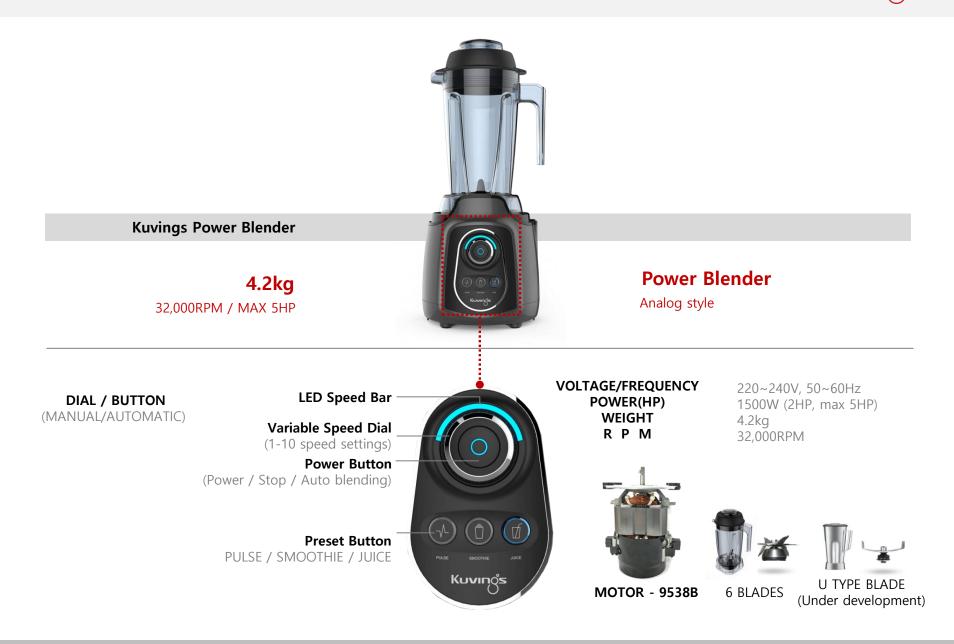

## I. INTRODUCTION - SPECIFICATION

| NAME              | KUVINGS POWER BLENDER |
|-------------------|-----------------------|
| MODEL             | KPB-351 series        |
| COLOR             | White / Silver / Red  |
| DIMENSION         | 224 x 237 x 512 mm    |
| CAPACITY          | 2.3L / 1.5L           |
| ASSEMBLY          | TWIST BASE            |
| CONTROL           | dial, button          |
| VOLTAGE/FREQUENCY | 220~240V, 50~60Hz     |
| WATTAGE(HP)       | 1500W (2HP, MAX 5HP)  |
| WEIGHT            | 4.2 kg                |
| RPM               | 32,000 RPM            |
|                   |                       |

## I. INTRODUCTION - CONTROL, VOLTAGE, WATTAGE, WEIGHT, POWER KPB-351 series Kuving's

#### 1. Powerful 5-peak-HP motor

✓The motor runs the blades at 32,000RPM(max 5HP, 1500W) effici ently blending ingredients completely.

✓It evenly blends for smooth results while minimizing any loss of nutrients to maximize the benefits.

## 2. Stylish analog control with pre-programmed button

✓Pulse – operates on and off in short cycles.

•When pressed for 2 seconds, the blender

automatically operates for 20 seconds.

✓Smoothie button – pre-programmed for making smoothie.

✓Juice button - pre-programmed for making juice.

 $\checkmark \text{LED}$  speed bar indicates the level of RPM.

# 3. Adjustable RPM for different recipe(manual speed control of 1 to 10)

✓ Variable Speed Dial – adjust RPM by turning to the right (LED speed

bar: 1 to 10 speed setting)

✓Power button – auto blending

•When pressed for 2 seconds, it blends automatically

according to amount and type of ingredients.

 $\checkmark {\rm RPM}$  can be changed during the pre-programmed operation by using the speed dial.