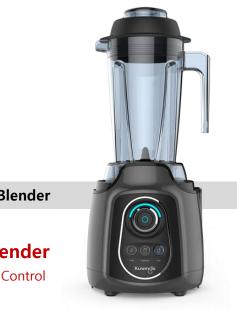

#### **Kuvings Power Blender**

Power Blender Analog Control

#### Powerful 5-peak-HP motor 1

- Stylish analog control with pre-programmed button 2
- Adjustable RPM for different recipes(manual speed control of 1 to 10) 3
  - 6-piece 3D blades for perfect blending 4
  - BPA-free Tritan jar and optional stainless steel jar 5
    - Twist base (3 locking points) 6
    - Automatic overload protection 7
      - Heat emission system 8
    - Noise and vibration Prevention 9
      - Easy cleaning 10