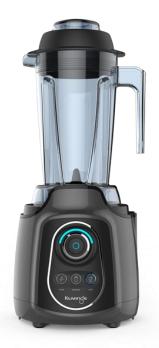

## I. INTRODUCTION - SPECIFICATION

| NAME              | KUVINGS POWER BLENDER |
|-------------------|-----------------------|
| MODEL             | KPB-351 series        |
| COLOR             | White / Silver / Red  |
| DIMENSION         | 224 x 237 x 512 mm    |
| CAPACITY          | 2.3L / 1.5L           |
| ASSEMBLY          | TWIST BASE            |
| CONTROL           | dial, button          |
| VOLTAGE/FREQUENCY | 220~240V, 50~60Hz     |
| WATTAGE(HP)       | 1500W (2HP, MAX 5HP)  |
| WEIGHT            | 4.2 kg                |
| RPM               | 32,000 RPM            |
|                   |                       |

#### **Kuvings Power Blender**

Power Blender Analog Control

#### **Kuvings Power Blender**

Power Blender Analog Control

- Powerful 5-peak-HP motor 1
- Stylish analog control with pre-programmed button 2
- Adjustable RPM for different recipes(manual speed control of 1 to 10) 3
  - 6-piece 3D blades for perfect blending 4
  - BPA-free Tritan jar and optional stainless steel jar 5
    - Twist base (3 locking points) 6
    - Automatic overload protection 7
      - Heat emission system 8
    - Noise and vibration Prevention 9
      - Easy cleaning 10