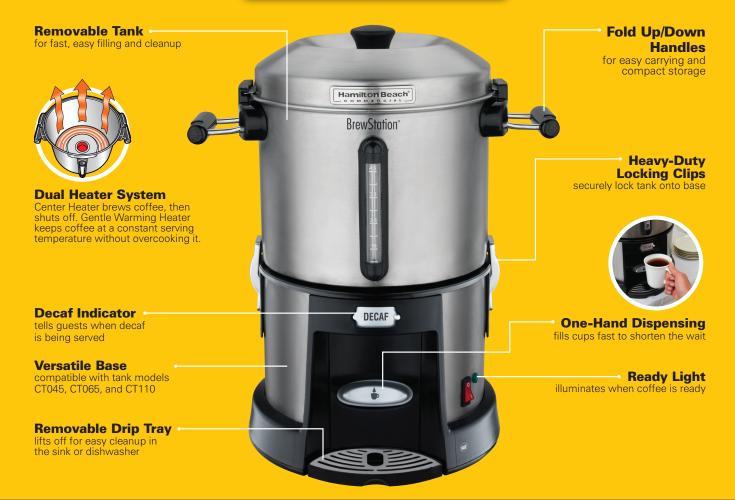

# **Hamilton Beach** COMMERCIAL



45, 65 and 110 Cup; Stainless Steel

Easy Cleanup

with Removable Tank

One-hand dispensing fills cups fast for superior service

Dual heater system maintains coffee's optimal temperature for better-tasting coffee

Speed brewing for fast, freshtasting coffee with less waste

Corrosion-free stainless steel construction cleans up easily



a full tank in

Hamilton Beach

BrewStation\*

For more

Good Thinking®

visit www.commercial.hamiltonbeach.com





# All commercial urns share the same features except for tank size



## **HCU045S**

Weight: 12.6 lbs Electrical: 120 V, 60 Hz UPC: 040094913398 I 2of5: 10040094913395 Warranty: 1 year parts/labor

#### **HCU065S**

Weight: 13.2 lbs Electrical: 120 V, 60 Hz UPC: 040094913381 I 2of5: 10040094913388 Warranty: 1 year parts/labor

### **HCU110S**

Weight: 14.2 lbs Electrical: 120 V, 60 Hz UPC: 040094913404 I 2of5: 10040094913401 Warranty: 1 year parts/labor