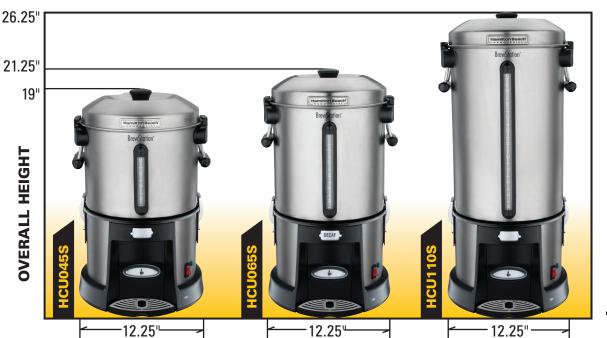

## **HCU045S**

Weight: 12.6 lbs Electrical: 120 V, 60 Hz UPC: 040094913398 I 2of5: 10040094913395 Warranty: 1 year parts/labor

#### **HCU065S**

Weight: 13.2 lbs Electrical: 120 V, 60 Hz UPC: 040094913381 I 2of5: 10040094913388 Warranty: 1 year parts/labor

### **HCU110S**

Weight: 14.2 lbs Electrical: 120 V, 60 Hz UPC: 040094913404 I 2of5: 10040094913401 Warranty: 1 year parts/labor