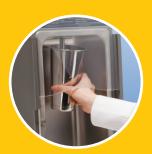

## HMD900 Series Mix 'n Chill® Drink Mixer

with Smart-Start<sup>™</sup> Mixing Shaft

Powerful 3/4 Hp motor for fast and efficient mixing

**One-hand activation** 

Contoured splash shield reduces discomfort on the operator's wrist and easily removes for cleaning

Smart Start™ A simple press of the mixing shaft starts the motor

**929 Agitator** Maximizes mixing performance for hard- and soft-serve ice cream and is especially good for candy mix-ins

**Manual Mode** 