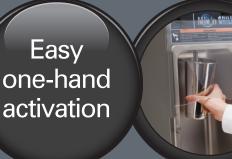

## HMD900 Series Mix 'n Chill® Drink Mixer

with Smart-Start<sup>™</sup> Mixing Shaft

Powerful 3/4 Hp motor for fast and efficient mixing

**One-hand activation** 

Contoured splash shield reduces discomfort on the operator's wrist and easily removes for cleaning

Smart Start™ A simple press of the mixing shaft starts the motor

**929 Agitator** Maximizes mixing performance for hard- and soft-serve ice cream and is especially good for candy mix-ins

**Manual Mode** 