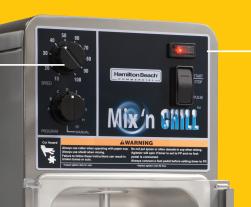

## HMD900 Series Mix 'n Chill® Drink Mixer

with Smart-Start<sup>™</sup> Mixing Shaft

Powerful 3/4 Hp motor for fast and efficient mixing

**One-hand activation** 

Contoured splash shield reduces discomfort on the operator's wrist and easily removes for cleaning

Smart Start™ A simple press of the mixing shaft starts the motor

**929 Agitator** Maximizes mixing performance for hard- and soft-serve ice cream and is especially good for candy mix-ins

**Manual Mode** 

Allows the operator to control mixing time and motor speed (variable speed control)

**3/4 Hp Motor** Provides heavy-duty vertical mixing action for hard- and soft-serve ice cream as well as mix-ins

 Stainless Steel Pan Easily removed for easy cleanup; no tools required

Contoured Splash Shield Reduces discomfort on the operator's wrist and easily removes for cleaning.