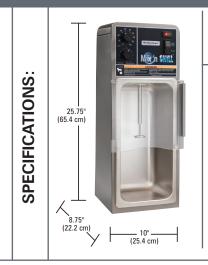

## 120V HMD900 Mix 'n Chill Drink Mixer

Standard: Unit comes with base, spindle with agitator, splash shield, and removable stainless steel pan Controls: On/off rocker switch; rotary dial with variable speed selections

Electrical: 120V, 60 Hz, 6.4A

Weight: 29 lbs / 13.154 kgs

ExpressCare Warranty: 1 year parts and labor