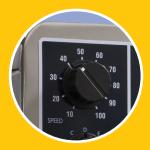

Allows the operator to control mixing time and motor speed (variable speed control)

**3/4 Hp Motor** Provides heavy-duty vertical mixing action for hard- and soft-serve ice cream as well as mix-ins

 Stainless Steel Pan Easily removed for easy cleanup; no tools required