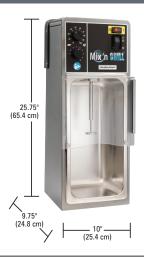

## 230V HMD900-CE/-UK/-CCC Mix 'n Chill Drink Mixer

Standard: Unit comes with base, spindle with agitator, splash shield, and removable stainless steel pan Controls: On/off rocker switch; rotary dial with variable speed selections Electrical: 220-240V, 50-60 Hz, 7A Weight: 29 lbs / 13.154 kgs Warranty: 1 year parts and labor