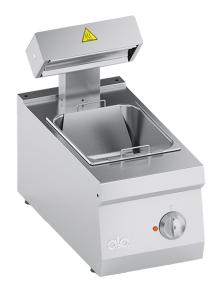

## K6ESP05TT

TOP ELECTRIC CHIP SCUTTLE

## PRODUCT DESCRIPTION

Stainless steel frame. Athermic thermoset plastic knobs with useful screen printed edges.

Heating obtained through a **curved radiant heating element** embedded in a ceramic plate, which is placed on the back side of the appliance. Automatically-reactivating safety thermostat to protect against overheating. Stainless steel front, side and back panels.

1/2 GN removable container with handles. Stainless steel slide for an adequate hot air circulation.

Laser-cut work top finishing for "head-to-head" matching and binding fastening.

Accessories available on demand.

## **TECHNICAL SPECIFICATIONS**

Width: 300 mm Depth: 600 mm Height: 280 mm Weight: 10 kg Volume: 0.14 m³

Electrical power: 0.75 kW