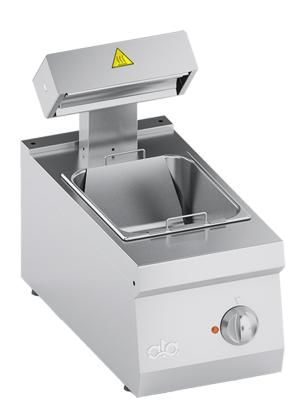

## K6ESP05TT

TOP ELECTRIC CHIP SCUTTLE

## PRODUCT DESCRIPTION

Stainless steel frame. Athermic thermoset plastic knobs with useful screen printed edges.

Heating obtained through a **curved radiant heating element** embedded in a ceramic plate, which is placed on the back side of the appliance. Automatically-reactivating safety thermostat to protect against overheating. Stainless steel front, side and back panels.

1/2 GN removable container with handles. Stainless steel slide for an adequate hot air circulation.

Laser-cut work top finishing for "head-to-head" matching and binding fastening.

Accessories available on demand.

## **TECHNICAL SPECIFICATIONS**

Width: 300 mm Depth: 600 mm Height: 280 mm Weight: 10 kg Volume: 0.14 m³

Electrical power: 0.75 kW