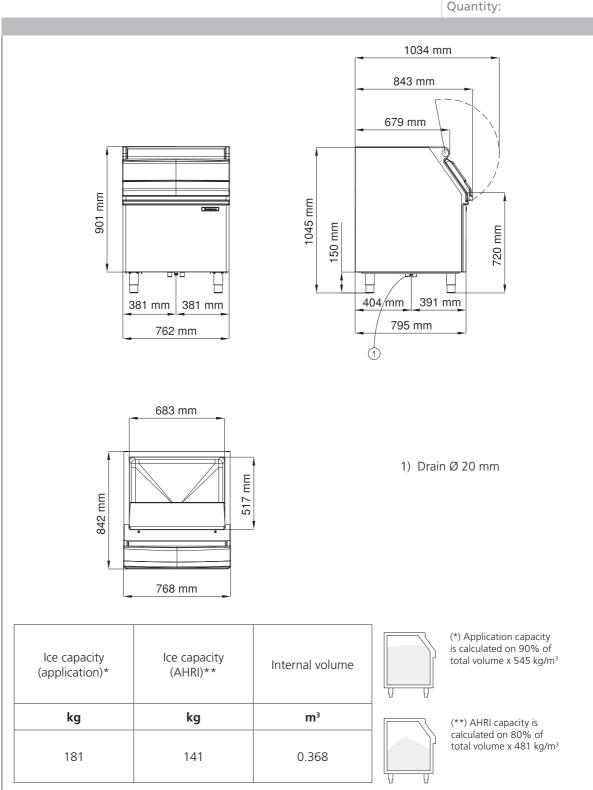

NW 307-308-507-508         |
|        | V             | NW 457-458-608-1008        |
|        | CBT30EFSD     | N 622-922                  |
|        | CBT30EFSD     | MFN 46-47-56               |
|        | CBT30EFSD     | MF 26-36-46-47-56-57-58-59 |

### LEGEND:

✓: Perfect combination between ice maker and binIce chute cut-out performed upon installation

e: lce chute cut-out performed aportion.... CBTxxxxxxxxxxx : need additional bin top



IMPORTANT NOTICE:

nd specifications are so thout notice.

sheet is meant for compose only. For technical documentation please refer to our service manuals.

www.scotsman-ice.it www.scotsman-ice.com 4 February 2020

# **SB 393**

Milano

Madrid

Chicago

Dubai

Singapore

Shanghai

Johannesburg

# Storage bin 181 kg



Item #:
Project:
Quantity: