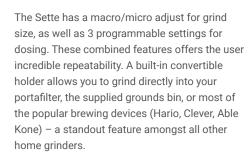

# **GRIND ADJUSTMENT:**

The Sette has a macro adjust of 30 steps, grinding from espresso to manual brew. A stepless micro adjust with 9 indicators, allows the user to accurately dial in a perfect espresso. The macro/micro mechanism is directly connected to the cone burr resulting in immediate and true grind adjustment.

# **CONVERTIBLE DEVICE HOLDER:**

A built-in convertible holder allows you to grind directly into your portafilter, the supplied grounds bin, or most of the popular brewing devices (Hario, Clever, Able Kone) — a standout feature amongst all other home grinders. The Sette's grounds bin is made from an anti-static plastic, with a moulded spout for easy pouring into your preferred brewing device. The convertible device arms can accommodate any size of portafilter and includes an integrated hook for stability.