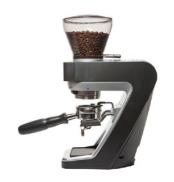

# Sette 270W

CONICAL BURR GRINDER

We are excited to introduce this new conical burr series that debuts a revolutionary new grinding technology plus grind by weight functionality directly into a portafilter.

This grinder was designed using the weighing technology of Acaia, giving precise and accurate weight based dosing, with the revolutionary ability to grind by weight directly into a portafilter, a first for the home espresso enthusiast! In addition, the 270W comes with Bluetooth capabilities designed to monitor, log and track grind sessions, weights and settings. A tool specifically made for the Sette for use by home enthusiasts, coffee shop and the barista.