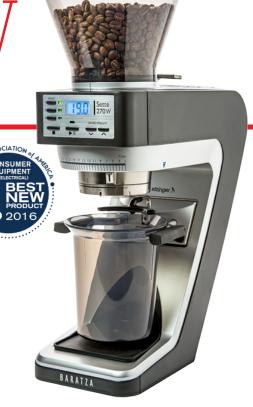

# Sette 270W

CONICAL BURR GRINDER

We are excited to introduce this new conical burr series that debuts a revolutionary new grinding technology plus grind by weight functionality directly into a portafilter.

This grinder was designed using the weighing technology of Acaia, giving precise and accurate weight based dosing, with the revolutionary ability to grind by weight directly into a portafilter, a first for the home espresso enthusiast! In addition, the 270W comes with Bluetooth capabilities designed to monitor, log and track grind sessions, weights and settings. A tool specifically made for the Sette for use by home enthusiasts, coffee shop and the barista.

#### HOPPER:

The hopper holds approximately 10oz (300–400g) of coffee. An innovative bean shutoff feature in the collar permits no-mess, no-fuss hopper removal for changing out beans.

# **CONVERTIBLE DEVICE HOLDER:**

A built-in convertible holder allows you to grind directly into your portafilter, the supplied grounds bin, or most of the popular brewing devices (Hario, Clever, Able Kone) — a standout feature amongst all other home grinders. The Sette's grounds bin is made from an anti-static plastic, with a moulded spout for easy pouring into your preferred brewing device. The convertible device arms can accommodate any size of portafilter and includes an integrated hook for stability.

# **DIGITAL CONTROL PANEL:**

The front mounted control panel with backlit LED display is user friendly. Three programmable buttons allow for grind weight setting within 0.1g. Simply press the start button and the Sette automatically delivers precise dosing.