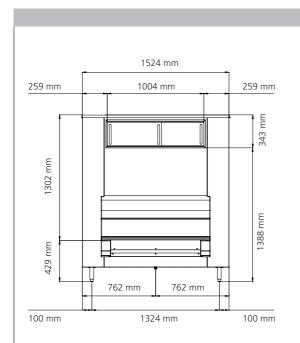

| UNIT DATA | ι |
|-----------|---|
|-----------|---|

Size (W x D x H) 1530 x 1128 x 1731 mm

Net weight 206 kg

**SHIPPING DATA** 

Carton (W x D x H) 1570 x 1180 x 1863 mm

Weight 230 kg

| Bin      | Compatibility | Ice Machine                           |
|----------|---------------|---------------------------------------|
|          | •             | MXG 427-428-437-438-638-938           |
|          | •             | C 630-830-1030-1448-1848-2148         |
|          | •             | MV 606-806-1006                       |
| UBH 1600 | •             | NW 1008-1408                          |
|          | •             | N 622-922                             |
|          | •             | MFN 56                                |
|          | •             | MF 56-58-59-66-68-69                  |
|          | •             | MAR 56-57-76-106-126-206-306          |
|          | •             | MAR 78-79-108-109-128-129-<br>208-308 |