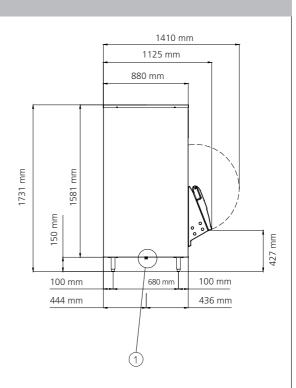

| UNIT DATA | ι |
|-----------|---|
|-----------|---|

Size (W x D x H) 1530 x 1128 x 1731 mm

Net weight 206 kg

**SHIPPING DATA** 

Carton (W x D x H) 1570 x 1180 x 1863 mm

Weight 230 kg

| Bin      | Compatibility | Ice Machine                           |
|----------|---------------|---------------------------------------|
|          | •             | MXG 427-428-437-438-638-938           |
|          | •             | C 630-830-1030-1448-1848-2148         |
|          | •             | MV 606-806-1006                       |
| UBH 1600 | •             | NW 1008-1408                          |
|          | •             | N 622-922                             |
|          | •             | MFN 56                                |
|          | •             | MF 56-58-59-66-68-69                  |
|          | •             | MAR 56-57-76-106-126-206-306          |
|          | •             | MAR 78-79-108-109-128-129-<br>208-308 |

## Storage bin 812 kg

Item #:
Project:
Quantity:

1) Drain Ø 21 mm

| Ice capacity<br>(application)* | lce capacity<br>(AHRI)** | Internal volume |
|--------------------------------|--------------------------|-----------------|
| kg                             | kg                       | m³              |
| 812                            | 637                      | 1.655           |