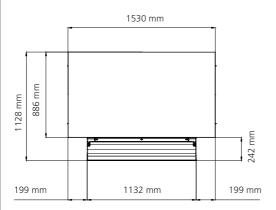

| UNIT DATA | ι |
|-----------|---|
|-----------|---|

Size (W x D x H) 1530 x 1128 x 1731 mm

Net weight 206 kg

**SHIPPING DATA** 

Carton (W x D x H) 1570 x 1180 x 1863 mm

Weight 230 kg

| Bin      | Compatibility | Ice Machine                           |
|----------|---------------|---------------------------------------|
|          | •             | MXG 427-428-437-438-638-938           |
|          | •             | C 630-830-1030-1448-1848-2148         |
|          | •             | MV 606-806-1006                       |
| UBH 1600 | •             | NW 1008-1408                          |
|          | •             | N 622-922                             |
|          | •             | MFN 56                                |
|          | •             | MF 56-58-59-66-68-69                  |
|          | •             | MAR 56-57-76-106-126-206-306          |
|          | •             | MAR 78-79-108-109-128-129-<br>208-308 |