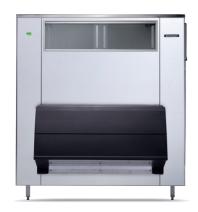

# Storage bin 812 kg

## **UBH 1600**

### Storage bin 812 kg

| Item #:   |
|-----------|
|           |
| Project:  |
| Quantity: |

#### **FEATURES:**

- Upright, Single door, Ice Storage Bin. New sleek, contemporary styling.
   Stainless steel exterior, frame, sides, top, back and bottom.
- Heavy-duty welded construction. Pre-cut top panel, to accommodate multiple Scotsman icemakers.
- Ice is stored in Polyethylene bin interior, sanitary and easy to clean, resistant to scratches and scuffs from ice scoops, paddles and shovels.
- Ice flows from ice machine, to storage, to bin door opening in first infirst out fashion, for assured ice freshness. Convenient multi position ice deflector prevents ice spillage and assists during ice loading operations.
- Bin door is spring loaded for safe usage and tight seal of storage compartment. Made in durable rotocast plastic, is light yet durable, withstanding typical rough handling of industrial or food retail environments.
- High density, non-corroding Polyethylene bin liner, is designed with easy-to-clean rounded corners, and resists scratches and scuffs from ice scoops.
- Polyurethane Insulation assures long periods of ice storage, reducing ice melt. Sliding polyethylene inspection windows are handy for visual control and initial paddle operation.
- Load resistant, stainless steel adjustable legs, with flanged feet. Storage bin base flexible drain hose conveniently rotates at 360° radius to allow ease-of-connection with any floor water drain position.