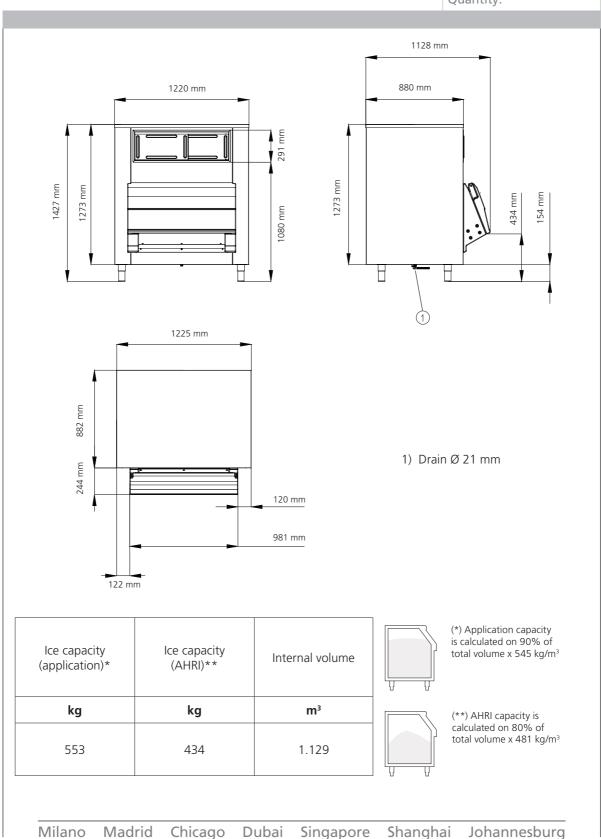

### **UNIT DATA**

Size (W x D x H) 1225 x 1128 x 1427 mm

Net weight 145 kg

**SHIPPING DATA** 

Carton (W x D x H) 1266 x 1180 x 1581 mm

Weight 169 kg

| Bin      | Compatibility | Ice Machine                           |
|----------|---------------|---------------------------------------|
| UBH 1100 | •             | MXG 427-428-437-438                   |
|          | •             | C 530-630-830-1030-<br>1448-1848-2148 |
|          | •             | MV 456-460-606-806-1006               |
|          | •             | NW 1008-1408                          |
|          | •             | N 622-922                             |
|          | •             | MFN 46-47-56                          |
|          | •             | MF 46-47-56-57-58-59-66-68-69         |
|          | •             | MAR 56-76-106-126                     |
|          | •             | MAR 78-79-108-109-128-129             |