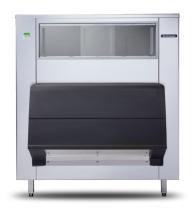

### **FEATURES:**

- Upright, Single door, Ice Storage Bin. New sleek, contemporary styling.
   Stainless steel exterior, frame, sides, top, back and bottom.
- Heavy-duty welded construction. Pre-cut top panel, to accommodate multiple Scotsman icemakers.
- Ice is stored in Polyethylene bin interior, sanitary and easy to clean, resistant to scratches and scuffs from ice scoops, paddles and shovels.
- Ice flows from ice machine, to storage, to bin door opening in first infirst out fashion, for assured ice freshness. Convenient multi position ice deflector prevents ice spillage and assists during ice loading operations.
- Bin door is spring loaded for safe usage and tight seal of storage compartment. Made in durable rotocast plastic, is light yet durable, withstanding typical rough handling of industrial or food retail environments.
- High density, non-corroding Polyethylene bin liner, is designed with easy-to-clean rounded corners, and resists scratches and scuffs from ice scoops.
- Polyurethane Insulation assures long periods of ice storage, reducing ice melt. Sliding polyethylene inspection windows are handy for visual control and initial paddle operation.
- Load resistant, stainless steel adjustable legs, with flanged feet. Storage bin base flexible drain hose conveniently rotates at 360° radius to allow ease-of-connection with any floor water drain position.