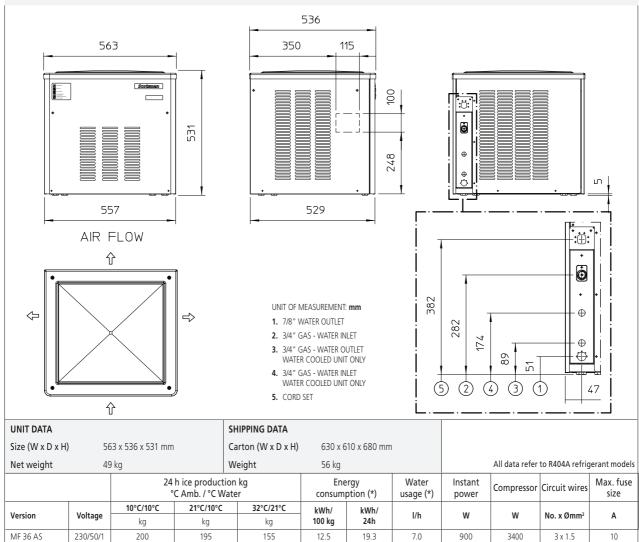

# Modular Ice Machine 200 kg

Item #:
Project:
Quantity:

10 16 16

| version  | voitage  |     |     |     |        |      | <b> /n</b> | . vv |      | No. X Ømm² |  |
|----------|----------|-----|-----|-----|--------|------|------------|------|------|------------|--|
|          |          | kg  | kg  | kg  | 100 kg | 24h  | ""         | **   |      | No. x omm  |  |
| MF 36 AS | 230/50/1 | 200 | 195 | 155 | 12.5   | 19.3 | 7.0        | 900  | 3400 | 3 x 1.5    |  |
| MF 36 WS | 230/50/1 | 205 | 200 | 178 | 10.1   | 18.0 | 91.0       | 750  | 3400 | 3 x 1.5    |  |
| MF 36 AS | 230/60/1 | 200 | 195 | 155 | 13.5   | 21.0 | 6.5        | 950  | 1770 | 3 x 1.5    |  |
| MF 36 WS | 230/60/1 | 200 | 195 | 155 | 13.5   | 21.0 | 108.3      | 950  | 1770 | 3 x 1.5    |  |
|          |          |     |     |     |        |      |            |      |      |            |  |

(\*) Data refer to 32°C Amb. / 21°C Water temperature conditions